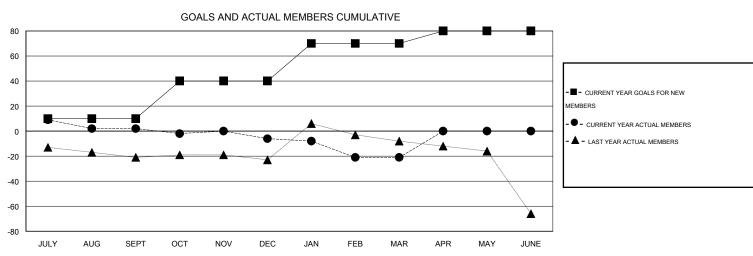

## **LOCATION LOUISIANA**

 $\mathsf{GMT}\;\mathsf{CA}\;1$ 

| Clubs         |                  |                     |                            |                             | Members               |                    |                                  |                              |                             |
|---------------|------------------|---------------------|----------------------------|-----------------------------|-----------------------|--------------------|----------------------------------|------------------------------|-----------------------------|
|               | RESU             | LTS FOR 2013-2014   |                            |                             | RESULTS FOR 2013-2014 |                    |                                  |                              |                             |
| QUARTER       | NEW CLUB<br>GOAL | ACTUAL NEW<br>CLUBS | ACTUAL<br>DROPPED<br>CLUBS | ACTUAL NET<br>GAIN/<br>LOSS | QUARTER               | NEW MEMBER<br>GOAL | ACTUAL TOTAL<br>MEMBERS<br>ADDED | ACTUAL<br>DROPPED<br>MEMBERS | ACTUAL NET<br>GAIN/<br>LOSS |
| JULY/AUG/SEPT | 0                | 0                   | 0                          | 0                           | JULY/AUG/SEPT         | 10                 | 25                               | 23                           | 2                           |
| OCT/NOV/DEC   | 1                | 0                   | 0                          | 0                           | OCT/NOV/DEC           | 30                 | 18                               | 26                           | -8                          |
| JAN/FEB/MAR   | 1                | 0                   | 0                          | 0                           | JAN/FEB/MAR           | 30                 | 15                               | 30                           | -15                         |
| APR/MAY/JUNE  | 0                | 0                   | 0                          | 0                           | APR/MAY/JUNE          | 10                 | 0                                | 0                            | 0                           |